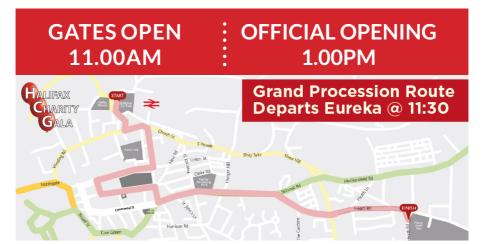

## SATURDAY | MANOR HEATH PARK 14th June | Halifax Hx3 Oeb

Punch and Judy, Charity Stalls, Bazaar, Procession

and Much More!